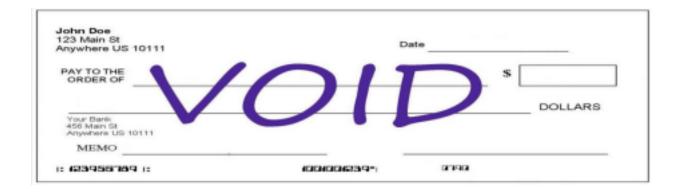

If you prefer leaving your banking information on file, please submit a copy of a voided check with your application.

To complete your application, you must leave your banking information on file, regardless of the payment method.